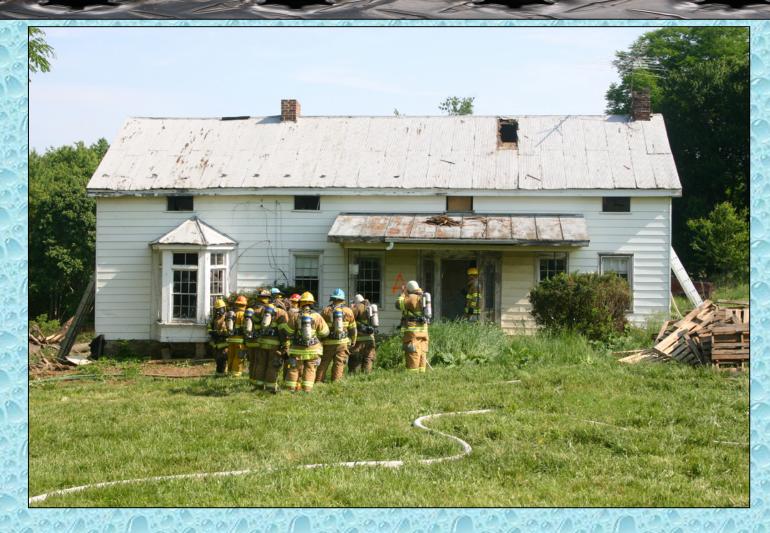

#### The House

© 2011, GBW Associates, LLC Westminster, Maryland

## Facts & Figures...

- During May 2004, Larry Davis, VP of GBW Associates, LLC led a series of performance tests and operational demonstrations on the Liquid Trans Hydro Mini. This presentation is a brief summary of a performance test at a live fire training event.
- The test was conducted in Winfield, Maryland where the Mini was deployed at a creek to provide water supply for a house burning operation.
- The Mini supplied water to a 1,000 gpm mini-pumper through 600feet of 5" hose. The mini-pumper then supplied a 5" hose to an LDH manifold that supplied three attack lines for the training exercise.
- The intent of the test was to allow the Mini to run for up to 6 hours supplying water to the mini-pumper. However, the diesel motor powering the Mini pump system overheated and the unit was not able to complete the test. But – the pump worked just fine.