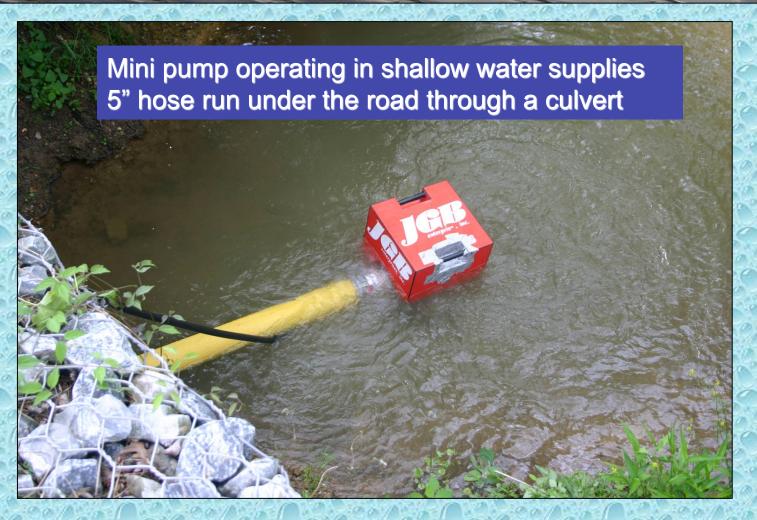

house burning operation.
- The Mini supplied water to a 1,000 gpm mini-pumper through 600feet of 5" hose. The mini-pumper then supplied a 5" hose to an LDH manifold that supplied three attack lines for the training exercise.
- The intent of the test was to allow the Mini to run for up to 6 hours supplying water to the mini-pumper. However, the diesel motor powering the Mini pump system overheated and the unit was not able to complete the test. But – the pump worked just fine.

#### The House



© 2011, GBW Associates, LLC Westminster, Maryland

#### The Water Source



© 2011, GBW Associates, LLC Westminster, Maryland

## Mini is Set-up



© 2011, GBW Associates, LLC Westminster, Maryland

## Mini is Deployed



© 2011, GBW Associates, LLC Westminster, Maryland

### Mini Supplies 5" Hose



© 2011, GBW Associates, LLC Westminster, Maryland

## Mini in Operation



© 2011, GBW Associates, LLC Westminster, Maryland

#### Mini in Operation

The total lift for the operation was approximately 15-feet.



Liquid Trans Hydro Mini Tests

### Hose Through the Culvert



© 2011, GBW Associates, LLC Westminster, Maryland

## Road Kept Open



© 2011, GBW Associates, LLC Westminster, Maryland

#### Looking Toward the House



© 2011, GBW Associates, LLC Westminster, Maryland

#### Attack Pumper



© 2011, GBW Associates, LLC Westminster, Maryland

#### Attack Pumper



© 2011, GBW Associates, LLC Westminster, Maryland

#### Manifold Used for Attack Lines



© 2011, GBW Associates, LLC Westminster, Maryland

Liquid Trans Hydro Mini Tests

#### Attack Lines



© 2011, GBW Associates, LLC