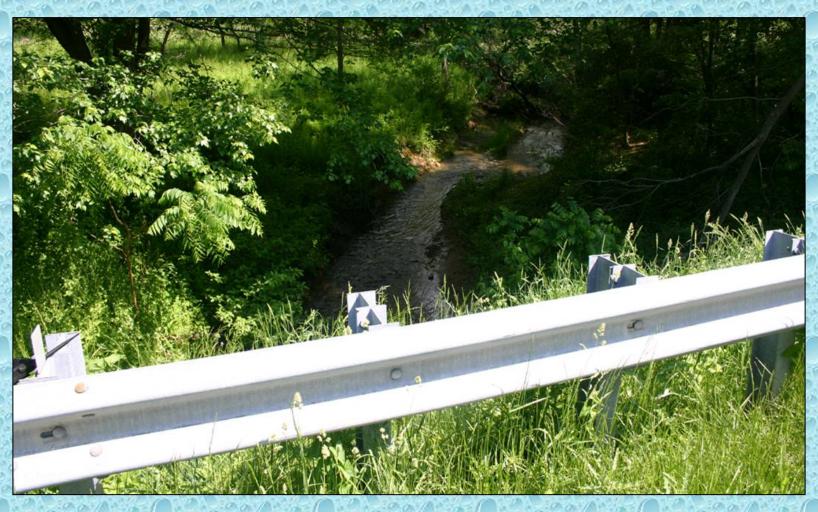

#### The Water Source

© 2011, GBW Associates, LLC Westminster, Maryland

## Facts & Figures...

- During May 2004, Larry Davis, VP of GBW Associates, LLC led a series of performance tests and operational demonstrations on the Liquid Trans Hydro Mini. This presentation is a brief summary of a performance test at a live fire training event.
- The test was conducted in Winfield, Maryland where the Mini was deployed at a creek to provide water supply for a house burning operation.
- The Mini supplied water to a 1,000 gpm mini-pumper through 600feet of 5" hose. The mini-pumper then supplied a 5" hose to an LDH manifold that supplied three attack lines for the training exercise.
- The intent of the test was to allow the Mini to run for up to 6 hours supplying water to the mini-pumper. However, the diesel motor powering the Mini pump system overheated and the unit was not able to complete the test. But – the pump worked just fine.