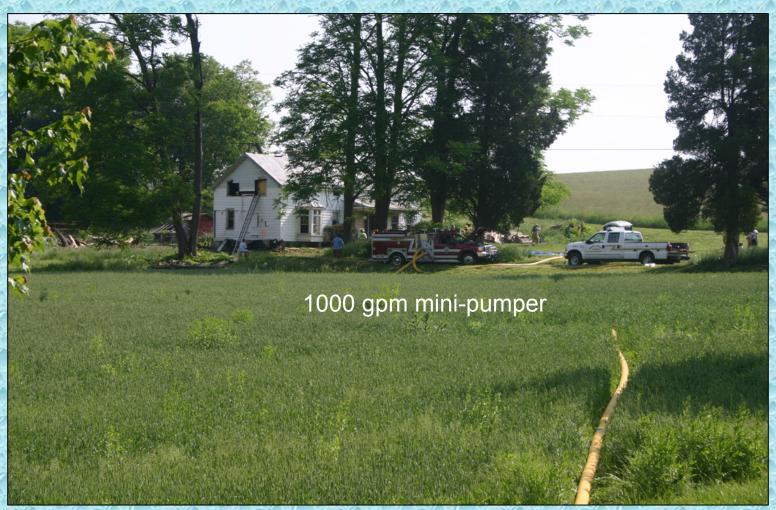

## Facts & Figures...

- During May 2004, Larry Davis, VP of GBW Associates, LLC led a series of performance tests and operational demonstrations on the Liquid Trans Hydro Mini. This presentation is a brief summary of a performance test at a live fire training event.
- The test was conducted in Winfield, Maryland where the Mini was deployed at a creek to provide water supply for a house burning operation.
- The Mini supplied water to a 1,000 gpm mini-pumper through 600feet of 5" hose. The mini-pumper then supplied a 5" hose to an LDH manifold that supplied three attack lines for the training exercise.
- The intent of the test was to allow the Mini to run for up to 6 hours supplying water to the mini-pumper. However, the diesel motor powering the Mini pump system overheated and the unit was not able to complete the test. But – the pump worked just fine.

#### The House

© 2011, GBW Associates, LLC Westminster, Maryland