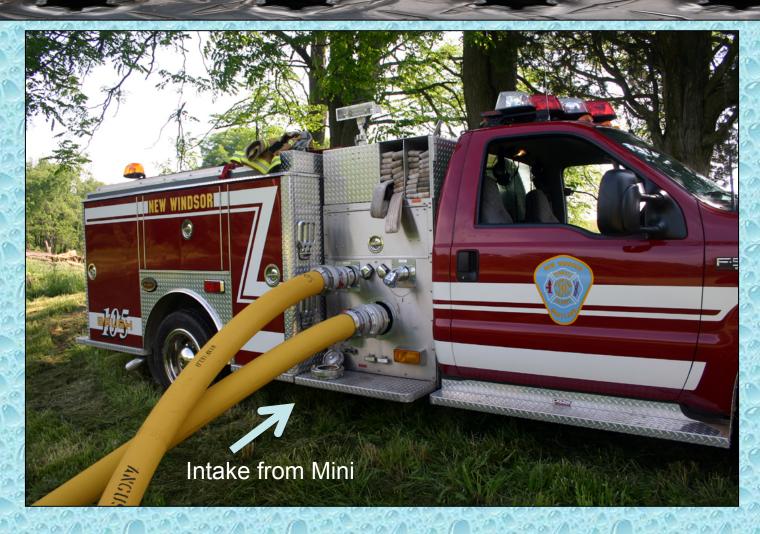

2011, GBW Associates, LLC Westminster, Maryland

## Mini is Set-up



© 2011, GBW Associates, LLC Westminster, Maryland

## Mini is Deployed



© 2011, GBW Associates, LLC Westminster, Maryland

### Mini Supplies 5" Hose



© 2011, GBW Associates, LLC Westminster, Maryland

## Mini in Operation



© 2011, GBW Associates, LLC Westminster, Maryland

#### Mini in Operation

The total lift for the operation was approximately 15-feet.



Liquid Trans Hydro Mini Tests

### Hose Through the Culvert



© 2011, GBW Associates, LLC Westminster, Maryland

## Road Kept Open



© 2011, GBW Associates, LLC Westminster, Maryland

#### Looking Toward the House



© 2011, GBW Associates, LLC Westminster, Maryland

#### Attack Pumper



© 2011, GBW Associates, LLC Westminster, Maryland

#### Attack Pumper



© 2011, GBW Associates, LLC Westminster, Maryland

#### Manifold Used for Attack Lines



© 2011, GBW Associates, LLC Westminster, Maryland

Liquid Trans Hydro Mini Tests

#### Attack Lines



© 2011, GBW Associates, LLC Westminster, Maryland

#### Fire Attack Underway



© 2011, GBW Associates, LLC Westminster, Maryland

#### Mini Control Module



© 2011, GBW Associates, LLC Westminster, Maryland

#### Overheated



© 2011, GBW Associates, LLC Westminster, Maryland



## www.GotBigWater.com

This program was developed by GBW Associates, LLC
© 2011

No part may be used or copied without expressed written consent.

For more information contact us at

thebigcamel@gotbigwater.com