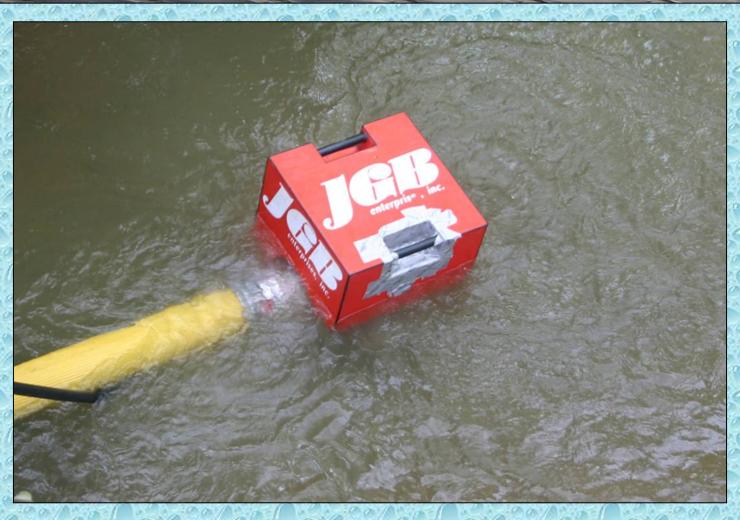

## Mini in Operation

© 2011, GBW Associates, LLC Westminster, Maryland

#### Mini in Operation

The total lift for the operation was approximately 15-feet.

Liquid Trans Hydro Mini Tests