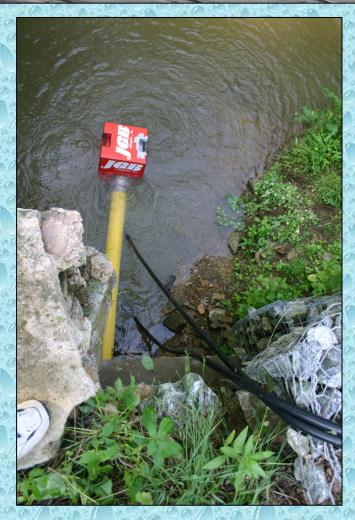

g exercise.
- The intent of the test was to allow the Mini to run for up to 6 hours supplying water to the mini-pumper. However, the diesel motor powering the Mini pump system overheated and the unit was not able to complete the test. But – the pump worked just fine.

#### The House



© 2011, GBW Associates, LLC Westminster, Maryland

#### The Water Source



© 2011, GBW Associates, LLC Westminster, Maryland

## Mini is Set-up



© 2011, GBW Associates, LLC Westminster, Maryland

## Mini is Deployed



© 2011, GBW Associates, LLC Westminster, Maryland

### Mini Supplies 5" Hose



© 2011, GBW Associates, LLC Westminster, Maryland

## Mini in Operation



© 2011, GBW Associates, LLC Westminster, Maryland

#### Mini in Operation

The total lift for the operation was approximately 15-feet.



Liquid Trans Hydro Mini Tests

### Hose Through the Culvert



© 2011, GBW Associates, LLC Westminster, Maryland

## Road Kept Open



© 2011, GBW Associates, LLC Westminster, Maryland

#### Looking Toward the House



© 2011, GBW Associates, LLC Westminster, Maryland

#### Attack Pumper



© 2011, GBW Associates, LLC Westminster, Maryland

#### Attack Pumper



© 2011, GBW Associates, LLC Westminster, Maryland

#### Manifold Used for Attack Lines



© 2011, GBW Associates, LLC Westminster, Maryland

Liquid Trans Hydro Mini Tests

#### Attack Lines



© 2011, GBW Associates, LLC Westminster, Maryland

#### Fire Attack Underway



© 2011, GBW Associates, LLC Westminster, Maryland

#### Mini Control Module



© 2011, GBW Associates, LLC Westminster, Maryland

#### Overheated



© 2011, GBW