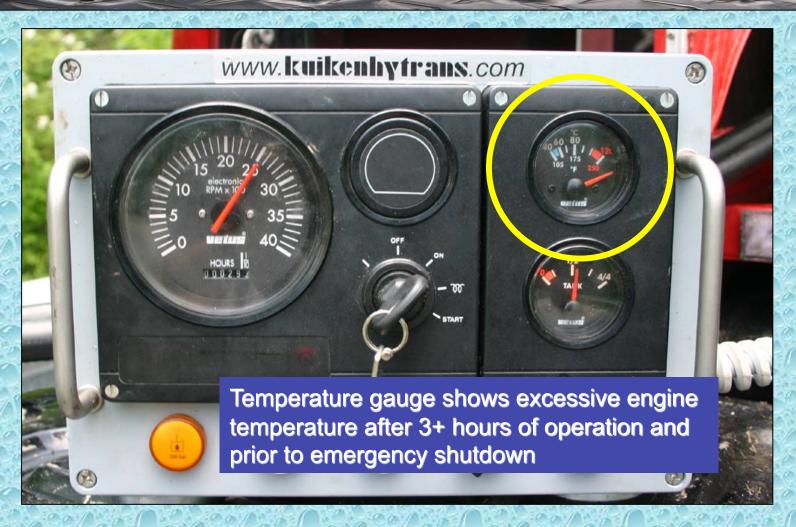

## Facts & Figures...

- During May 2004, Larry Davis, VP of GBW Associates, LLC led a series of performance tests and operational demonstrations on the Liquid Trans Hydro Mini. This presentation is a brief summary of a performance test at a live fire training event.
- The test was conducted in Winfield, Maryland where the Mini was deployed at a creek to provide water supply for a house burning operation.
- The Mini supplied water to a 1,000 gpm mini-pumper through 600feet of 5" hose. The mini-pumper then supplied a 5" hose to an LDH manifold that supplied three attack lines for the training exercise.
- The intent of the test was to allow the Mini to run for up to 6 hours supplying water to the mini-pumper. However, the diesel motor powering the Mini pump system overheated and the unit was not able to complete the test. But – the pump worked just fine.

#### Overheated

© 2011, GBW Associates, LLC Westminster, Maryland