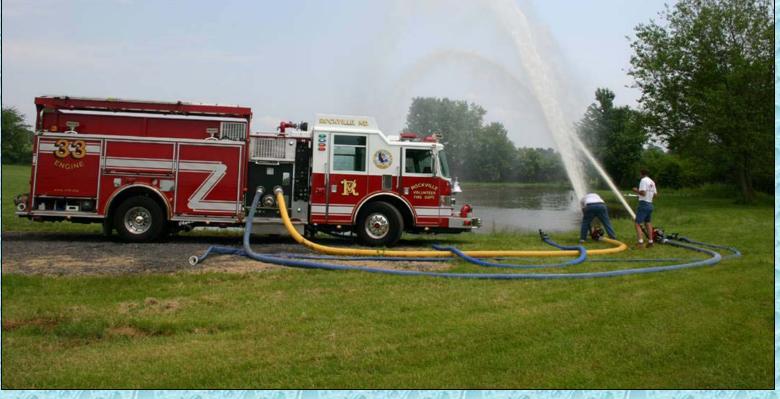

# Flow-Set-Up

The mini pump feeds the porta tank, the pumper drafts from the porta tank and then supplies the portable monitor and a TFT Blitzfire.

© 2010, GBW Associates, LLC Westminster, Maryland

### Flow-set-up

#### Flow readings are then taken at the devices.

© 2010, GBW Associates, LLC Westminster, Maryland