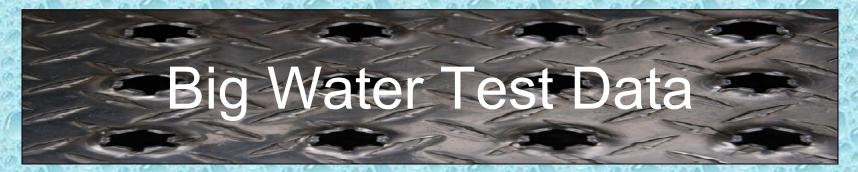

### Test-Set-up

© 2010, GBW Associates, LLC Westminster, Maryland

## Pumping a 3-inch Line

# The blue hose is a 3-inch hose line connected to the pump's discharge outlet.