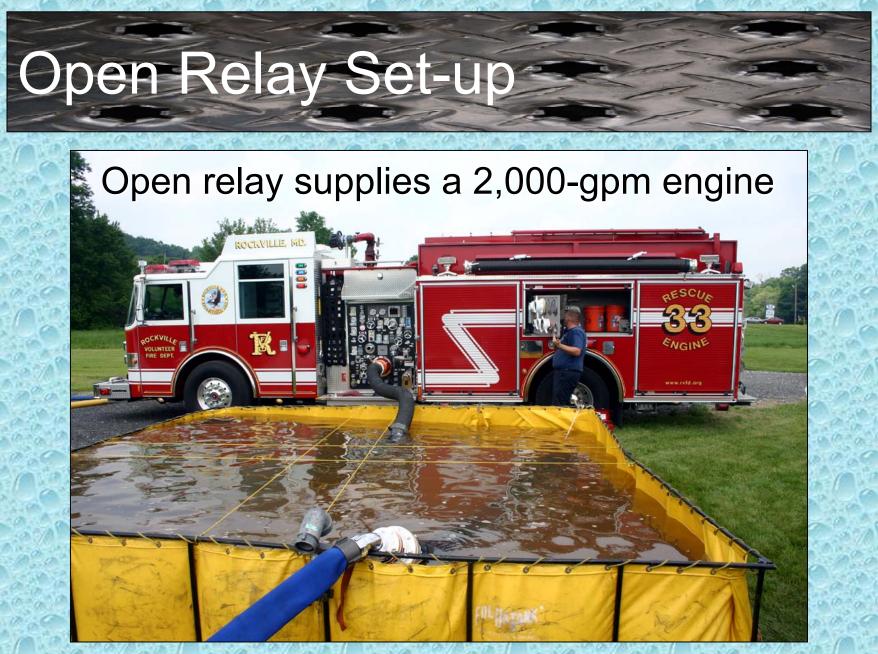

### **Open Relay Set-up**

3" line from Mini's pump connected to 6" hard suction to supply porta-tank – the other end of the suction hose is open and free flowing on the tank bottom

© 2010, GBW Associates, LLC Westminster, Maryland Liquid Tra

### **Open Relay Set-up**

# **Open Relay Set-up**