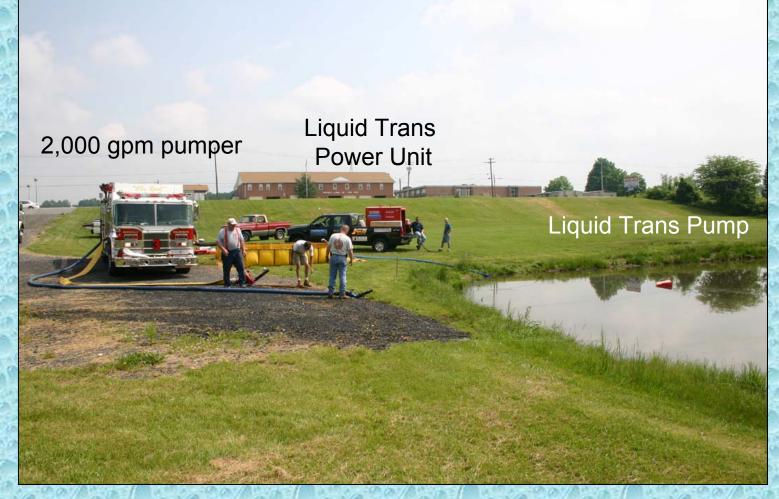

# Pump in the Pond

© 2010, GBW Associates, LLC Westminster, Maryland

### Deep Water

#### The Mini's pump in deep water