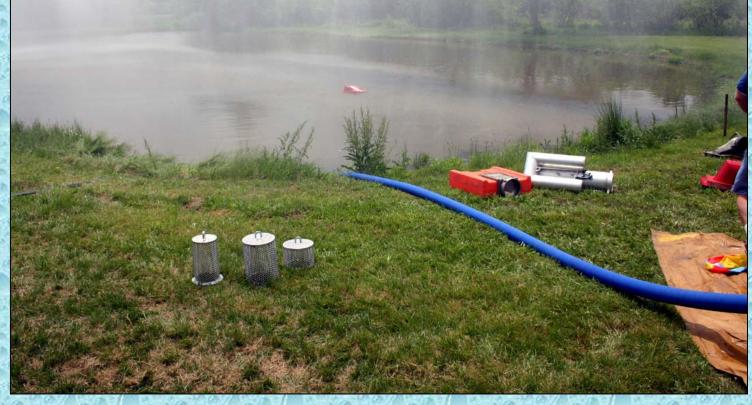

f GBW Associates, LLC led a series of performance tests and operational demonstrations on the Liquid Trans Hydro Mini.
- The open relay test was conducted at a fire water pond located on the property of the Winfield Community VFD in Carroll County, Maryland.
- This presentation is a brief summary of the various tests.
- Unfortunately, we do not have the flow results of the test.

© 2010, GBW Associates, LLC Westminster, Maryland

### Test-Set-up



© 2010, GBW Associates, LLC Westminster, Maryland

## Pumping a 3-inch Line

# The blue hose is a 3-inch hose line connected to the pump's discharge outlet.



# Pump in the Pond



© 2010, GBW Associates, LLC Westminster, Maryland

### Deep Water

#### The Mini's pump in deep water

## 3-inch Hose Line

#### 3" discharge line from Mini's pump



© 2010, GBW Associates, LLC Westminster, Maryland



© 2010, GBW Associates, LLC Westminster, Maryland

### **Open Relay Set-up**

3" line from Mini's pump connected to 6" hard suction to supply porta-tank – the other end of the suction hose is open and free flowing on the tank bottom

© 2010, GBW Associates, LLC Westminster, Maryland Liquid Tra

### **Open Relay Set-up**



# **Open Relay Set-up**





# Flow-Set-Up

The mini pump feeds the porta tank, the pumper drafts from the porta tank and then supplies the portable monitor and a TFT Blitzfire.



© 2010, GBW Associates, LLC Westminster, Maryland

### Flow-set-up

#### Flow readings are then taken at the devices.



© 2010, GBW Associates, LLC Westminster, Maryland



# www.GotBigWater.com

This program was developed by GBW Associat