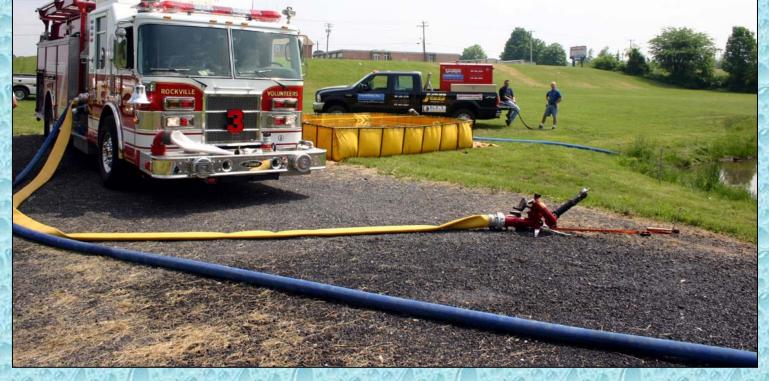

# Flow-Set-Up

The mini pump feeds the porta tank, the pumper drafts from the porta tank and then supplies the portable monitor and a TFT Blitzfire.

© 2010, GBW Associates, LLC Westminster, Maryland

### Flow-set-up