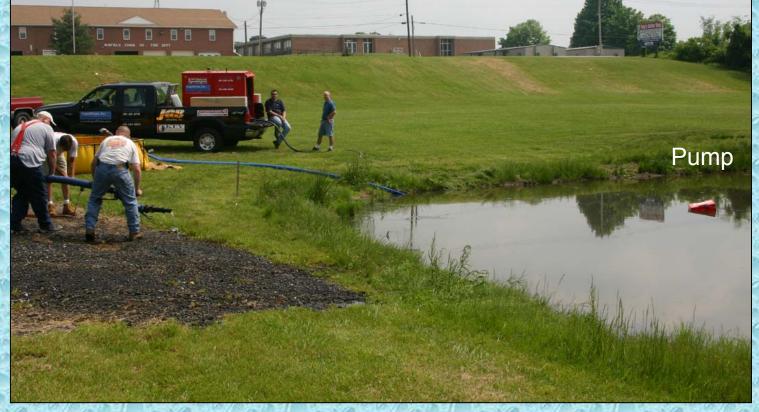

## 3-inch Hose Line

#### 3" discharge line from Mini's pump

© 2010, GBW Associates, LLC Westminster, Maryland

© 2010, GBW Associates, LLC Westminster, Maryland