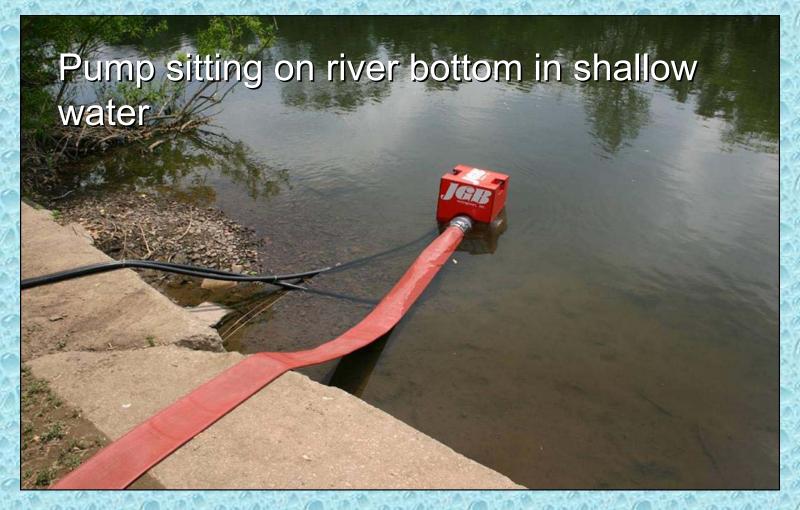

#### Facts & Figures...

- This presentation is from the Archives of Larry Davis, former Vice President of GBW Associates, LLC.
- During May 2004, Larry led a series of performance tests and operational demonstrations on the Liquid Trans Hydro Mini.
- This presentation is a brief summary of the various tests. Unfortunately, we don't know the results of the test – in terms of gpm.
- The first test was conducted in Royersford, Pennsylvania where the unit was being demonstrated to several local fire companies.