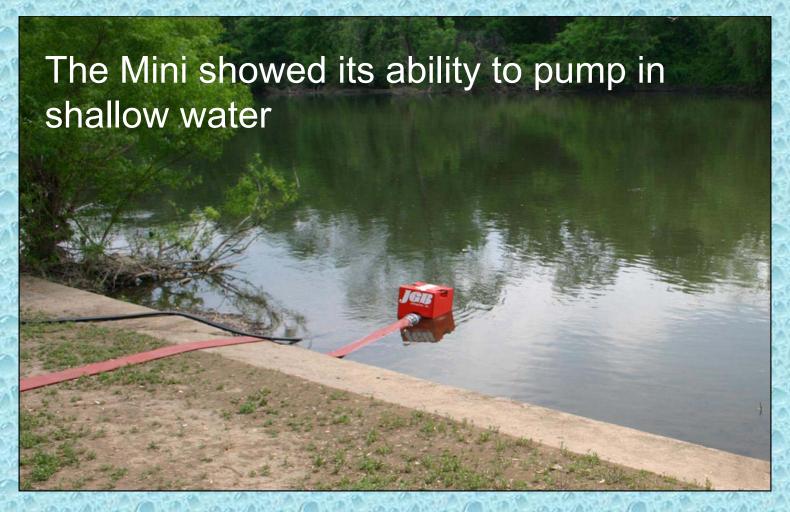

#### Facts & Figures...

- This presentation is from the Archives of Larry Davis, former Vice President of GBW Associates, LLC.
- During May 2004, Larry led a series of performance tests and operational demonstrations on the Liquid Trans Hydro Mini.
- This presentation is a brief summary of the various tests. Unfortunately, we don't know the results of the test – in terms of gpm.
- The first test was conducted in Royersford, Pennsylvania where the unit was being demonstrated to several local fire companies.