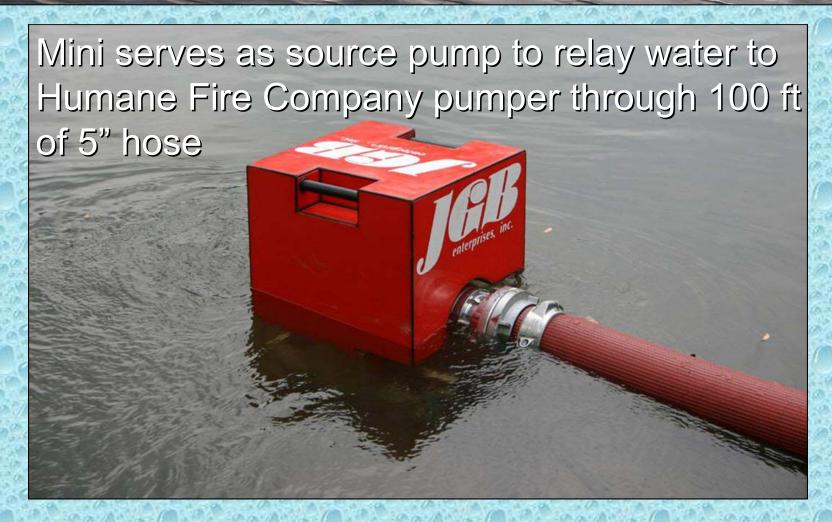

#### Facts & Figures...

- This presentation is from the Archives of Larry Davis, former Vice President of GBW Associates, LLC.
- During May 2004, Larry led a series of performance tests and operational demonstrations on the Liquid Trans Hydro Mini.
- This presentation is a brief summary of the various tests. Unfortunately, we don't know the results of the test – in terms of gpm.
- The first test was conducted in Royersford, Pennsylvania where the unit was being demonstrated to several local fire companies.